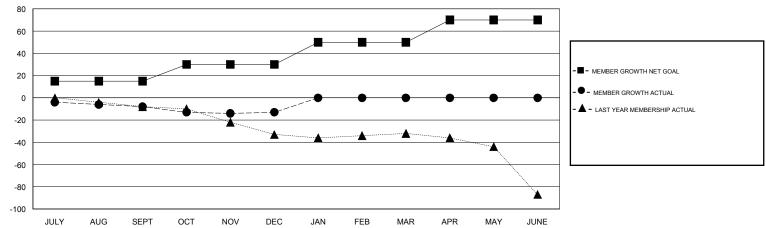

## GOALS AND ACTUAL MEMBERS CUMULATIVE

| DROPPED CLUBS: 1  DROPPED MEMBERS |    | 16 CLUBS OF 39 ADDED 1 OR MORE<br>NEW MEMBERS | GENDER DISTRIBUTION           MALE         869 (77.18%)           FEMALE         257 (22.82%) |  |     |
|-----------------------------------|----|-----------------------------------------------|-----------------------------------------------------------------------------------------------|--|-----|
| DECEASED                          | 9  | CLICK HERE FOR CUMULATIVE                     | TOTAL FAMILY UNIT MEMBERS                                                                     |  | 182 |
| CLUB CANCELLED 0 DTHER 31         |    | MEMBERSHIP DATA                               | FAMILY MEMBERS PAYING HALF DUES                                                               |  | 91  |
| TOTAL                             | 40 |                                               |                                                                                               |  |     |